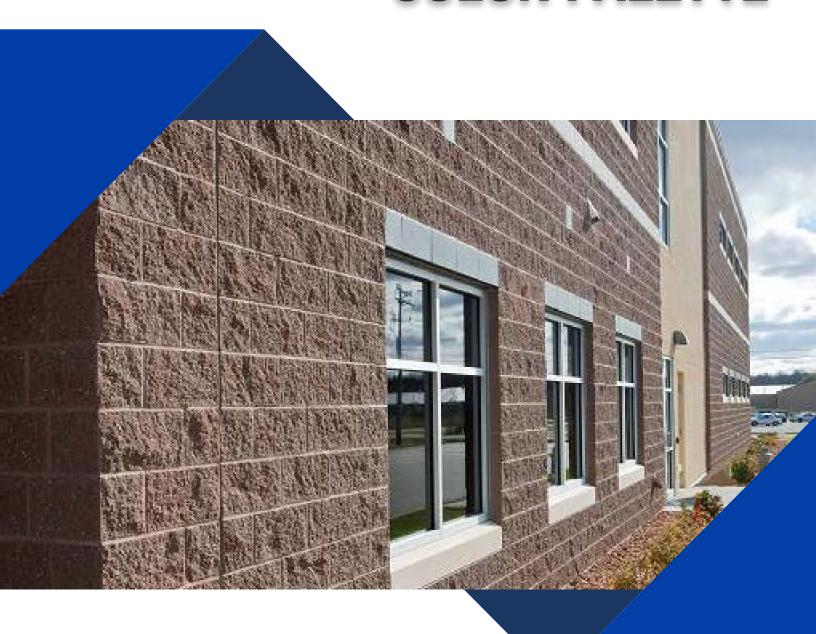

# ROCK FACE BLOCK COLOR PALETTE

#### **DESIGNER SERIES**

Since the mid-sixties, Amcon rock face masonry units have been used for all types of construction, offering exclusive benefits to the building's owner, designer, and contractors.

ONE-STEP INSTALLATION: Amoon rock face texture provides finished structural or non-structural walls in a single contractor, one-step operation. Amoon Concrete Products can offer significant savings in time and money.

NATURAL BEAUTY: Amoon rock face finish provides naturally colored aggregates from different parts of the country. They offer long-life performance that you would expect from masonry.

DESIGN FLEXIBILITY: Amcon rock face block offer the designer flexibility through a variety of colors, scoring, chamfers, patterns, bullnose, and other special shapes.

WATER REPELLENT: Amcon rock face block are manufactured with integral water repellant (IWR+) admixture providing a wall that resists water absorption.

MAINTENANCE-FREE: Amcon rock face texture will last the lifetime of your building.