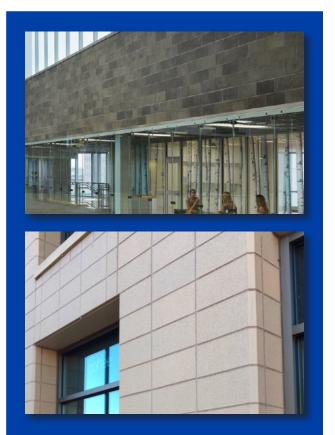

## ULTRA-FINE FINISH

Amcon® Ultra-Fine Finish CMUs incorporate a unique mix design different from most CMU mix designs. The mix contains finer aggregate and more cement. This, along with premium-graded sands, creates a smoother, more satin-like texture on smooth-face architectural CMUs.

- Can be specified to create a superior paintable surface on plain CMU
- Available in any of the smooth-face shapes including structural units, sills, and veneer-depth Mammoth Stone Series
- Available in over 40 colors
- Can be specified with Integral Water Repellent (IWR)
- Can be used in conjunction with Spec-Finish • as part of high-performance coatings systems such as chemical-resistant finishes for rooms for sanitary requirements