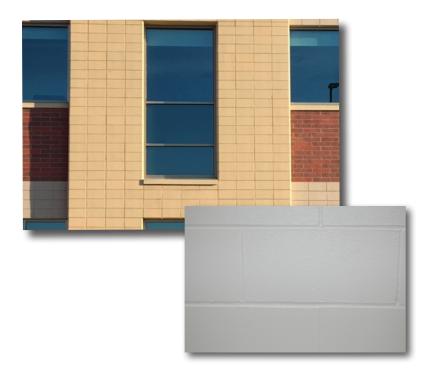

## ULTRA-FINE FINISH

Amcon® Ultra-Fine Finish CMUs incorporate a unique mix design different from most CMU mix designs. The mix contains finer aggregate and more cement. This, along with premium-graded sands, creates a smoother, more satin-like texture on smooth-face architectural CMUs.

- Can be specified to create a superior paintable surface on plain CMU
- Available in any of the smooth-face shapes including structural units, sills, and veneer-depth Mammoth Stone Series
- Available in over 40 colors
- Can be specified with Integral Water Repellent (IWR)
- Can be used in conjunction with Spec-Finish • as part of high-performance coatings systems such as chemical-resistant finishes for rooms for sanitary requirements