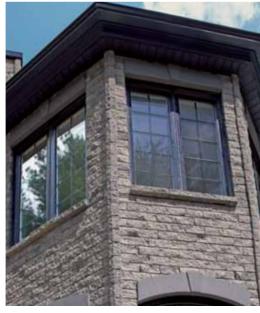

|







SPLIT

SPLIT

CAN BE INSTALLED ON VARIOUS TYPES OF STRUCTURES



STEEL STUD WALL

CMU

WOOD STRUCTURE

ICF