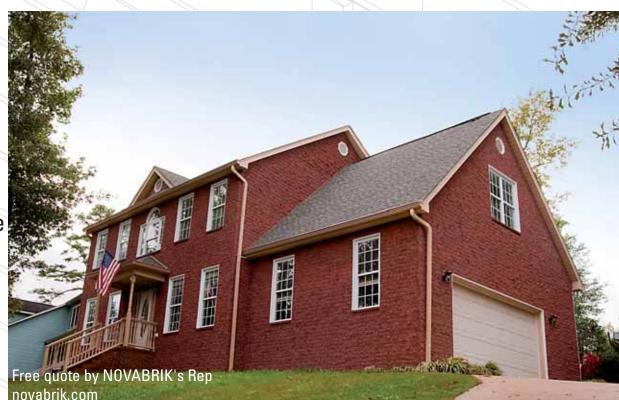

# CHANGE THE LOOK OF YOUR HOME! FROM VINYL SIDING TO MASONRY NOVABRIK, THE TRENDY SOLUTION

Do like this satisfied customer:

Mr Don Sargent Simpsonville, SC

In a blink of an eye he changed his vinyl siding into a great masonry home and added \$ 36'000 value

Project: Transform a vinyl house into a BRICK HOUSE and this with no mortar and brick ledge.

Mr Sargent invested \$ 15'000 by replacing vinyl with NOVABRIK:

Value of Mr Sargent house (with vinyl siding): Value of Mr Sargent house with NOVABRIK: Cost of the project: Return of the Investment: \$ 199'000 \$ 235'000 \$ 15'000 \$ 21'000