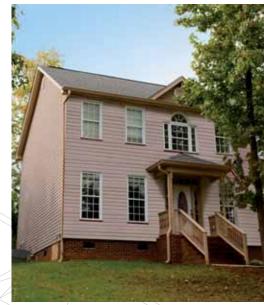

# CHANGE THE LOOK OF YOUR HOME! FROM VINYL SIDING TO MASONRY NOVABRIK, THE TRENDY SOLUTION

Do like this satisfied customer:

Mr Don Sargent Simpsonville, SC

In a blink of an eye he changed his vinyl siding into a great masonry home and added \$ 36'000 value

Project: Transform a vinyl house into a BRICK HOUSE and this with no mortar and brick ledge.

Mr Sargent invested \$ 15'000 by replacing vinyl with NOVABRIK:

Value of Mr Sargent house (with vinyl siding): Value of Mr Sargent house with NOVABRIK: Cost of the project: Return of the Investment: \$ 199'000 \$ 235'000 \$ 15'000 \$ 21'000