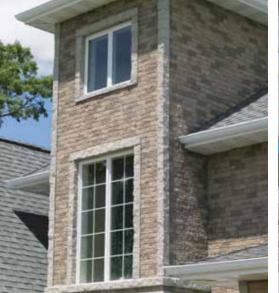

|







SPLIT

SPLIT

CAN BE INSTALLED ON VARIOUS TYPES OF STRUCTURES



STEEL STUD WALL

CMU

WOOD STRUCTURE

ICF