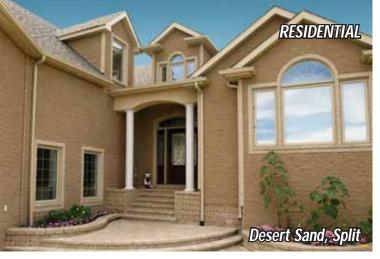

tanless brick siding











#### NOVABRIK YOUR PROJECT ! REMODEL YOUR HOME NOW !

# CHANGE THE LOOK OF YOUR HOME! FROM VINYL SIDING TO MASONRY NOVABRIK, THE TRENDY SOLUTION



Do like this satisfied customer:

Mr Don Sargent Simpsonville, SC

In a blink of an eye he changed his vinyl siding into a great masonry home and added \$ 36'000 value



Project: Transform a vinyl house into a BRICK HOUSE and this with no mortar and brick ledge.

Mr Sargent invested \$ 15'000 by replacing vinyl with NOVABRIK:

Value of Mr Sargent house (with vinyl siding): Value of Mr Sargent house with NOVABRIK: Cost of the project: Return of the Investment: \$ 199'000 \$ 235'000 \$ 15'000 \$ 21'000





## Follow the TREND

### Prefer NOVABRIK

Smokey Mountain Blend, Split









## EXCEPTIONAL Versatility









#### Details for ALL PROJECTS









# Tyndall Air Force Base in Panama City, FL

More than 200 homes Speed, strength and beauty



Distant .

TUNE

TANDALL NCO ACADEM



**NOVABRIK** Smooth: 8"x4"x2½" Split: 8"x4"x2½" EXTERIOR CORNER BLOCK Smooth: 4"x4"x8" Split: 4"x4"x6" INTERIOR CORNER BLOCK Smooth: 4"x4"x8" Split: 4"x4"x6"



UNITS

WAINSCOT CAP Smooth: 8"x5"x4" Split: 8"x5"x4"

#### NOVABRIK

BULLNOSE Smooth: 8"x5"x4" WINDOW SILL Universal: 15¾"x4"x2½"

STARTER STRIP PVC, 8' CORNER STRIP Galvanized Steel, 4' WINDOW TRIM PVC, 8'



| ARLINGTO | IN BLEND<br>Split | CHAR<br>SMOOTH       | SPLIT                | WALNUT               |