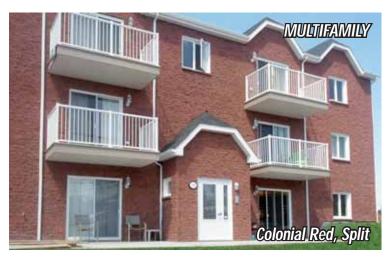

Nova brik 4.0 Self-ventilated mortanless brick siding











#### NOVABRIK YOUR PROJECT ! REMODEL YOUR HOME NOW !

# CHANGE THE LOOK OF YOUR HOME! FROM VINYL SIDING TO MASONRY NOVABRIK, THE TRENDY SOLUTION



Do like this satisfied customer:

Mr Don Sargent Simpsonville, SC

In a blink of an eye he changed his vinyl siding into a great masonry home and added \$ 36'000 value



Project: Transform a vinyl house into a BRICK HOUSE and this with no mortar and brick ledge.

Mr Sargent invested \$ 15'000 by replacing vinyl with NOVABRIK:

Value of Mr Sargent house (with vinyl siding): Value of Mr Sargent house with NOVABRIK: Cost of the project: Return of the Investment: \$ 199'000 \$ 235'000 \$ 15'000 \$ 21'000





## Follow the TREND

### Prefer NOVABRIK

Smokey Mountain Blend, Split









## EXCEPTIONAL Versatility









#### Details for ALL PROJECTS









# Tyndall Air Force Base in Panama City, FL

More than 200 homes Speed, strength and beauty



Distant .

TUNE

TANDALL NCO ACADEM



**NOVABRIK** Smooth: 8"x4"x2½" Split: 8"x4"x2½" EXTERIOR CORNER BLOCK Smooth: 4"x4"x8" Split: 4"x4"x6" INTERIOR CORNER BLOCK Smooth: 4"x4"x8" Split: 4"x4"x6"



UNITS

WAINSCOT CAP Smooth: 8"x5"x4" Split: 8"x5"x4"

#### NOVABRIK

BULLNOSE Smooth: 8"x5"x4" WINDOW SILL Universal: 15¾"x4"x2½"

STARTER STRIP PVC, 8' CORNER STRIP Galvanized Steel, 4' WINDOW TRIM PVC, 8'



| ARLINGTO | IN BLEND<br>Split | CHAR<br>SMOOTH       | SPLIT                | WALNUT               |