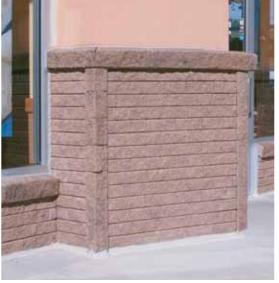

|







SPLIT

SPLIT

CAN BE INSTALLED ON VARIOUS TYPES OF STRUCTURES



STEEL STUD WALL

CMU

WOOD STRUCTURE

ICF