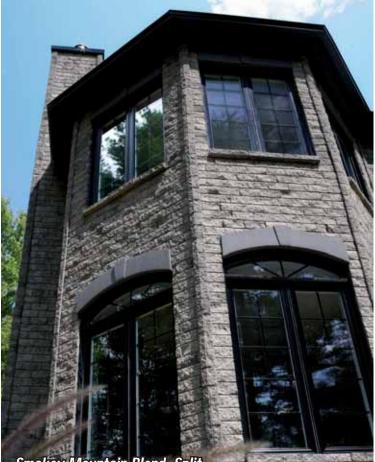

# Nova brik 4.0 Self-ventilated mortanless brick siding











#### NOVABRIK YOUR PROJECT ! REMODEL YOUR HOME NOW !

# CHANGE THE LOOK OF YOUR HOME! FROM VINYL SIDING TO MASONRY NOVABRIK, THE TRENDY SOLUTION



Do like this satisfied customer:

Mr Don Sargent Simpsonville, SC

In a blink of an eye he changed his vinyl siding into a great masonry home and added \$ 36'000 value



Project: Transform a vinyl house into a BRICK HOUSE and this with no mortar and brick ledge.

Mr Sargent invested \$ 15'000 by replacing vinyl with NOVABRIK:

Value of Mr Sargent house (with vinyl siding): Value of Mr Sargent house with NOVABRIK: Cost of the project: Return of the Investment: \$ 199'000 \$ 235'000 \$ 15'000 \$ 21'000





## Follow the TREND

### Prefer NOVABRIK

Smokey Mountain Blend, Split









## EXCEPTIONAL Versatility









#### Details for ALL PROJECTS









# Tyndall Air Force Base in Panama City, FL

More than 200 homes Speed, strength and beauty



Distant .

TUNE

TANDALL NCO ACADEM



**NOVABRIK** Smooth: 8"x4"x2½" Split: 8"x4"x2½" EXTERIOR CORNER BLOCK Smooth: 4"x4"x8" Split: 4"x4"x6" INTERIOR CORNER BLOCK Smooth: 4"x4"x8" Split: 4"x4"x6"



UNITS

WAINSCOT CAP Smooth: 8"x5"x4" Split: 8"x5"x4"

#### NOVABRIK

BULLNOSE Smooth: 8"x5"x4" WINDOW SILL Universal: 15¾"x4"x2½"

STARTER STRIP PVC, 8' CORNER STRIP Galvanized Steel, 4' WINDOW TRIM PVC, 8'



| ARLINGTO | IN BLEND<br>Split | CHAR<br>SMOOTH       | SPLIT                | WALNUT               |