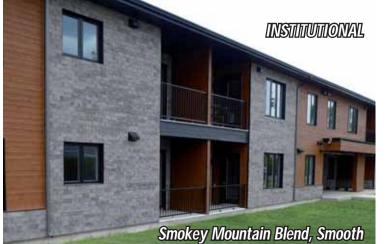

ova brik 4.0 Self-ventilated mortanless brick siding











#### NOVABRIK YOUR PROJECT ! REMODEL YOUR HOME NOW !

# CHANGE THE LOOK OF YOUR HOME! FROM VINYL SIDING TO MASONRY NOVABRIK, THE TRENDY SOLUTION



Do like this satisfied customer:

Mr Don Sargent Simpsonville, SC

In a blink of an eye he changed his vinyl siding into a great masonry home and added \$ 36'000 value



Project: Transform a vinyl house into a BRICK HOUSE and this with no mortar and brick ledge.

Mr Sargent invested \$ 15'000 by replacing vinyl with NOVABRIK:

Value of Mr Sargent house (with vinyl siding): Value of Mr Sargent house with NOVABRIK: Cost of the project: Return of the Investment: \$ 199'000 \$ 235'000 \$ 15'000 \$ 21'000





## Follow the TREND

### Prefer NOVABRIK

Smokey Mountain Blend, Split









## EXCEPTIONAL Versatility









#### Details for ALL PROJECTS









# Tyndall Air Force Base in Panama City, FL

More than 200 homes Speed, strength and beauty



Distant .

TUNE

TANDALL NCO ACADEM



**NOVABRIK** Smooth: 8"x4"x2½" Split: 8"x4"x2½" EXTERIOR CORNER BLOCK Smooth: 4"x4"x8" Split: 4"x4"x6" INTERIOR CORNER BLOCK Smooth: 4"x4"x8" Split: 4"x4"x6"



UNITS

WAINSCOT CAP Smooth: 8"x5"x4" Split: 8"x5"x4"

#### NOVABRIK

BULLNOSE Smooth: 8"x5"x4" WINDOW SILL Universal: 15¾"x4"x2½"

STARTER STRIP PVC, 8' CORNER STRIP Galvanized Steel, 4' WINDOW TRIM PVC, 8'



| ARLINGTO | IN BLEND<br>Split | CHAR<br>SMOOTH       | SPLIT                | WALNUT               |