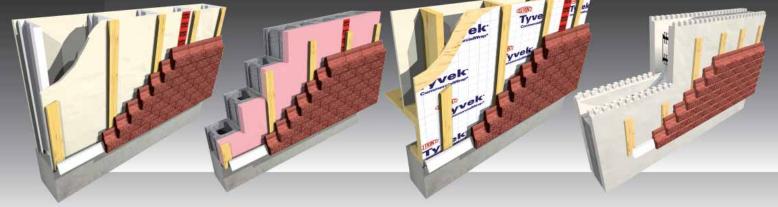

## EXCEPTIONAL Versatility

#### Details for ALL PROJECTS

SPLIT

SPLIT

CAN BE INSTALLED ON VARIOUS TYPES OF STRUCTURES

STEEL STUD WALL

CMU

WOOD STRUCTURE

ICF