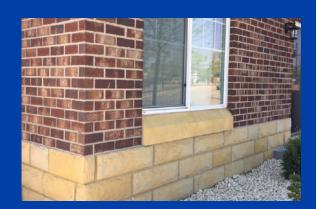

## SUSTAINABLE SOLUTIONS

Amcon<sup>®</sup> Sustainable Solutions is a family of eco-friendly mix designs that can be used for nearly all Amstone<sup>®</sup> architectural concrete masonry units (CMUs) and landscape products. Sustainable Solutions Mix is perfect for any projects, especially LEED designs and projects incorporating B3 Sustainable Guidelines.

- Utilizes a proprietary blend of recycled materials used as partial replacement for virgin sands, aggregates, and Portland cement
- Contains pre-consumer waste with a total recycled content ranging from 30-70% (50% is standard with gray block
- Greatly reduces CO2 emissions by utilizing less virgin Portland cement than typical CMUs
- All Sustainable Solutions mix designs meet or exceed ASTM C90 criteria
- All recycled materials used in the production of Sustainable Solutions mix designs are obtained locally