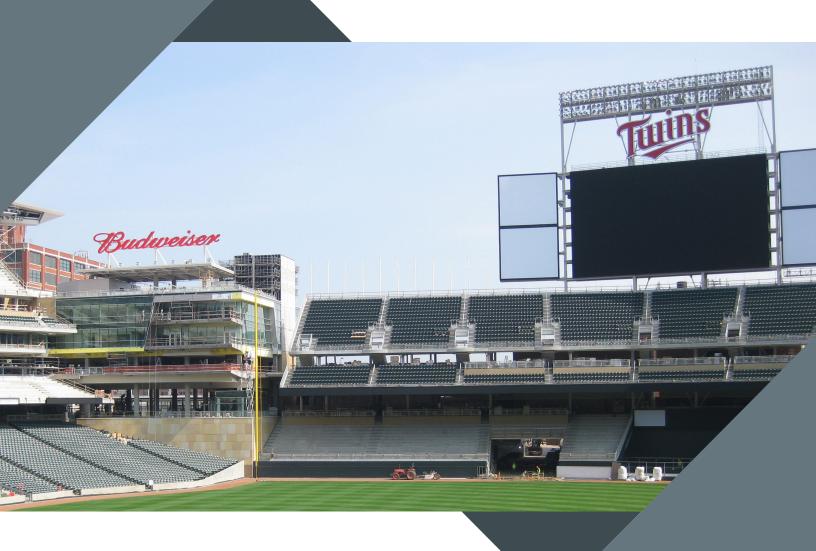

## SUSTAINABLE SOLUTIONS

Amcon<sup>®</sup> Sustainable Solutions is a family of eco-friendly mix designs that can be used for nearly all Amstone<sup>®</sup> architectural concrete masonry units (CMUs) and landscape products. Sustainable Solutions Mix is perfect for any projects, especially LEED designs and projects incorporating B3 Sustainable Guidelines.