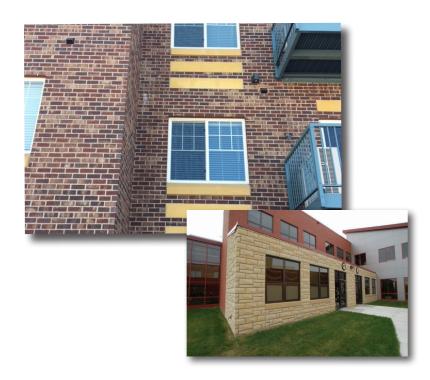

## SUSTAINABLE SOLUTIONS

Amcon<sup>®</sup> Sustainable Solutions is a family of eco-friendly mix designs that can be used for nearly all Amstone<sup>®</sup> architectural concrete masonry units (CMUs) and landscape products. Sustainable Solutions Mix is perfect for any projects, especially LEED designs and projects incorporating B3 Sustainable Guidelines.

- Utilizes a proprietary blend of recycled materials used as partial replacement for virgin sands, aggregates, and Portland cement
- Contains pre-consumer waste with a total recycled content ranging from 30-70% (50% is standard with gray block
- Greatly reduces CO2 emissions by utilizing less virgin Portland cement than typical CMUs
- All Sustainable Solutions mix designs meet or exceed ASTM C90 criteria
- All recycled materials used in the production of Sustainable Solutions mix designs are obtained locally