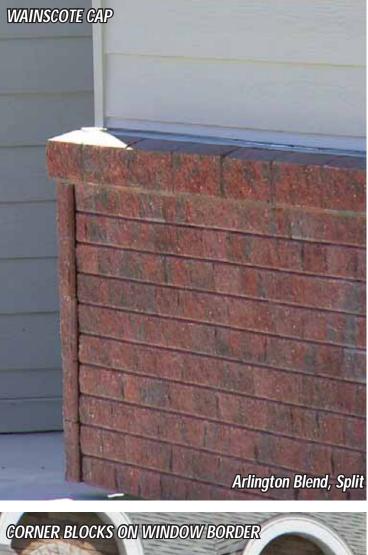

BRIK YOUR PROJECT ! REMODEL YOUR HOME NOW !

# CHANGE THE LOOK OF YOUR HOME! FROM VINYL SIDING TO MASONRY NOVABRIK, THE TRENDY SOLUTION



Do like this satisfied customer:

Mr Don Sargent Simpsonville, SC

In a blink of an eye he changed his vinyl siding into a great masonry home and added \$ 36'000 value



Project: Transform a vinyl house into a BRICK HOUSE and this with no mortar and brick ledge.

Mr Sargent invested \$ 15'000 by replacing vinyl with NOVABRIK:

Value of Mr Sargent house (with vinyl siding): Value of Mr Sargent house with NOVABRIK: Cost of the project: Return of the Investment: \$ 199'000 \$ 235'000 \$ 15'000 \$ 21'000





## Follow the TREND

### Prefer NOVABRIK

Smokey Mountain Blend, Split









## EXCEPTIONAL Versatility









#### Details for ALL PROJECTS









# Tyndall Air Force Base in Panama City, FL

More than 200 homes Speed, strength and beauty



Distant .

TUNE

TANDALL NCO ACADEM



**NOVABRIK** Smooth: 8"x4"x2½" Split: 8"x4"x2½" EXTERIOR CORNER BLOCK Smooth: 4"x4"x8" Split: 4"x4"x6" INTERIOR CORNER BLOCK Smooth: 4"x4"x8" Split: 4"x4"x6"



UNITS

WAINSCOT CAP Smooth: 8"x5"x4" Split: 8"x5"x4"

#### NOVABRIK

BULLNOSE Smooth: 8"x5"x4" WINDOW SILL Universal: 15¾"x4"x2½"

STARTER STRIP PVC, 8' CORNER STRIP Galvanized Steel, 4' WINDOW TRIM PVC, 8'



| ARLINGTON BLEND              | CHARCO<br>SMOOTH      | DAL<br>SPLIT        | WALNUT               |
|------------------------------|-----------------------|---------------------|----------------------|
| COLONIAL RED<br>SMOOTH SPLIT | SMOKEY MOUN<br>SMOOTH | TAIN BLEND<br>SPLIT | HARVES