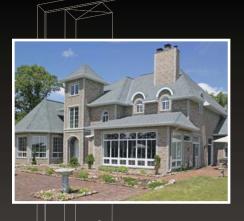

# CHANGE THE LOOK OF YOUR HOME! FROM VINYL SIDING TO MASONRY NOVABRIK, THE TRENDY SOLUTION

Do like this satisfied customer:

Mr Don Sargent Simpsonville, SC

In a blink of an eye he changed his vinyl siding into a great masonry home and added \$ 36'000 value

Project: Transform a vinyl house into a BRICK HOUSE and this with no mortar and brick ledge.

Mr Sargent invested \$ 15'000 by replacing vinyl with NOVABRIK:

Value of Mr Sargent house (with vinyl siding): Value of Mr Sargent house with NOVABRIK: Cost of the project: Return of the Investment: \$ 199'000 \$ 235'000 \$ 15'000 \$ 21'000