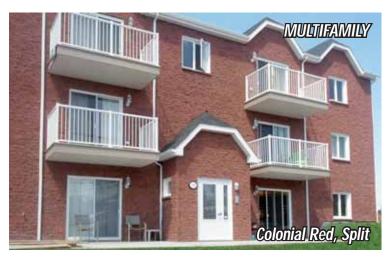

Nova brik 4.0 Self-ventilated mortanless brick siding











#### NOVABRIK YOUR PROJECT ! REMODEL YOUR HOME NOW !

# CHANGE THE LOOK OF YOUR HOME! FROM VINYL SIDING TO MASONRY NOVABRIK, THE TRENDY SOLUTION



Do like this satisfied customer:

Mr Don Sargent Simpsonville, SC

In a blink of an eye he changed his vinyl siding into a great masonry home and added \$ 36'000 value



Project: Transform a vinyl house into a BRICK HOUSE and this with no mortar and brick ledge.

Mr Sargent invested \$ 15'000 by replacing vinyl with NOVABRIK:

Value of Mr Sargent house (with vinyl siding): Value of Mr Sargent house with NOVABRIK: Cost of the project: Return of the Investment: \$ 199'000 \$ 235'000 \$ 15'000 \$ 21'000





## Follow the TREND

### Prefer NOVABRIK

Smokey Mountain Blend, Split









## EXCEPTIONAL Versatility









#### Details for ALL PROJECTS









# Tyndall Air Force Base in Panama City, FL

More than 200 homes Speed, strength and beauty



Distant .

TUNE

TANDALL NCO ACADEM



**NOVABRIK** Smooth: 8"x4"x2½" Split: 8"x4"x2½" EXTERIOR CORNER BLOCK Smooth: 4"x4"x8" Split: 4"x4"x6" INTERIOR CORNER BLOCK Smooth: 4"x4"x8" Split: 4"x4"x6"



UNITS

WAINSCOT CAP Smooth: 8"x5"x4" Split: 8"x5"x4"

#### NOVABRIK

BULLNOSE Smooth: 8"x5"x4" WINDOW SILL Universal: 15¾"x4"x2½"

STARTER STRIP PVC, 8' CORNER STRIP Galvanized Steel, 4' WINDOW TRIM PVC, 8'



| ARLINGTON BLEND              | CHARCO<br>SMOOTH      | DAL<br>SPLIT        | WALNUT               |
|------------------------------|-----------------------|---------------------|----------------------|
| COLONIAL