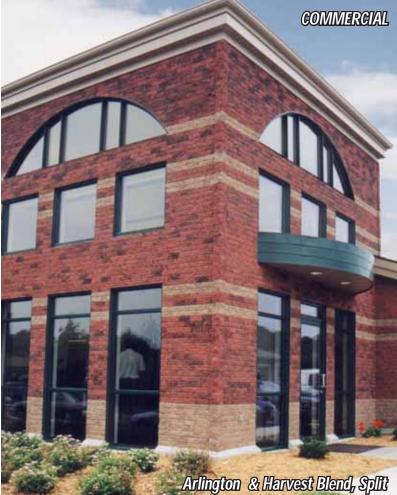

a brik 4.0 Self-ventilated mortanless brick siding











#### NOVABRIK YOUR PROJECT ! REMODEL YOUR HOME NOW !

# CHANGE THE LOOK OF YOUR HOME! FROM VINYL SIDING TO MASONRY NOVABRIK, THE TRENDY SOLUTION



Do like this satisfied customer:

Mr Don Sargent Simpsonville, SC

In a blink of an eye he changed his vinyl siding into a great masonry home and added \$ 36'000 value



Project: Transform a vinyl house into a BRICK HOUSE and this with no mortar and brick ledge.

Mr Sargent invested \$ 15'000 by replacing vinyl with NOVABRIK:

Value of Mr Sargent house (with vinyl siding): Value of Mr Sargent house with NOVABRIK: Cost of the project: Return of the Investment: \$ 199'000 \$ 235'000 \$ 15'000 \$ 21'000





## Follow the TREND

### Prefer NOVABRIK

Smokey Mountain Blend, Split









## EXCEPTIONAL Versatility









#### Details for ALL PROJECTS









# Tyndall Air Force Base in Panama City, FL

More than 200 homes Speed, strength and beauty



Distant .

TUNE

TANDALL NCO ACADEM



**NOVABRIK** Smooth: 8"x4"x2½" Split: 8"x4"x2½" EXTERIOR CORNER BLOCK Smooth: 4"x4"x8" Split: 4"x4"x6" INTERIOR CORNER BLOCK Smooth: 4"x4"x8" Split: 4"x4"x6"



UNITS

WAINSCOT CAP Smooth: 8"x5"x4" Split: 8"x5"x4"

#### NOVABRIK

BULLNOSE Smooth: 8"x5"x4" WINDOW SILL Universal: 15¾"x4"x2½"

STARTER STRIP PVC, 8' CORNER STRIP Galvanized Steel, 4' WINDOW TRIM PVC, 8'



| ARLINGTON BLEND              | CHARCO<br>SMOOTH      | DAL<br>SPLIT        | WALNUT               |
|------------------------------|-----------------------|---------------------|----------------------|
| COLONIAL RED