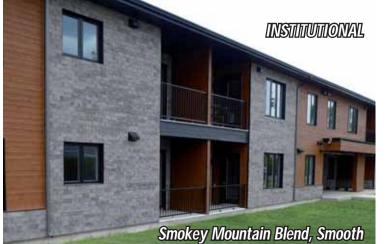

ova brik 4.0 Self-ventilated mortanless brick siding











#### NOVABRIK YOUR PROJECT ! REMODEL YOUR HOME NOW !

# CHANGE THE LOOK OF YOUR HOME! FROM VINYL SIDING TO MASONRY NOVABRIK, THE TRENDY SOLUTION



Do like this satisfied customer:

Mr Don Sargent Simpsonville, SC

In a blink of an eye he changed his vinyl siding into a great masonry home and added \$ 36'000 value



Project: Transform a vinyl house into a BRICK HOUSE and this with no mortar and brick ledge.

Mr Sargent invested \$ 15'000 by replacing vinyl with NOVABRIK:

Value of Mr Sargent house (with vinyl siding): Value of Mr Sargent house with NOVABRIK: Cost of the project: Return of the Investment: \$ 199'000 \$ 235'000 \$ 15'000 \$ 21'000





## Follow the TREND

### Prefer NOVABRIK

Smokey Mountain Blend, Split









## EXCEPTIONAL Versatility









#### Details for ALL PROJECTS









# Tyndall Air Force Base in Panama City, FL

More than 200 homes Speed, strength and beauty



Distant .

TUNE

TANDALL NCO ACADEM



**NOVABRIK** Smooth: 8"x4"x2½" Split: 8"x4"x2½" EXTERIOR CORNER BLOCK Smooth: 4"x4"x8" Split: 4"x4"x6" INTERIOR CORNER BLOCK Smooth: 4"x4"x8" Split: 4"x4"x6"



UNITS

WAINSCOT CAP Smooth: 8"x5"x4" Split: 8"x5"x4"

#### NOVABRIK

BULLNOSE Smooth: 8"x5"x4" WINDOW SILL Universal: 15¾"x4"x2½"

STARTER STRIP PVC, 8' CORNER STRIP Galvanized Steel, 4' WINDOW TRIM PVC, 8'



| ARLINGTON BLEND              | CHARCO<br>SMOOTH      | DAL<br>SPLIT        | WALNUT               |
|------------------------------|-----------------------|---------------------|----------------------|
| COLONIAL R