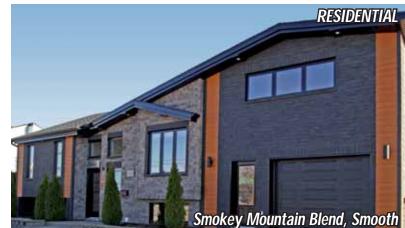

ess brick siding











#### NOVABRIK YOUR PROJECT ! REMODEL YOUR HOME NOW !

# CHANGE THE LOOK OF YOUR HOME! FROM VINYL SIDING TO MASONRY NOVABRIK, THE TRENDY SOLUTION



Do like this satisfied customer:

Mr Don Sargent Simpsonville, SC

In a blink of an eye he changed his vinyl siding into a great masonry home and added \$ 36'000 value



Project: Transform a vinyl house into a BRICK HOUSE and this with no mortar and brick ledge.

Mr Sargent invested \$ 15'000 by replacing vinyl with NOVABRIK:

Value of Mr Sargent house (with vinyl siding): Value of Mr Sargent house with NOVABRIK: Cost of the project: Return of the Investment: \$ 199'000 \$ 235'000 \$ 15'000 \$ 21'000





## Follow the TREND

### Prefer NOVABRIK

Smokey Mountain Blend, Split









## EXCEPTIONAL Versatility









#### Details for ALL PROJECTS









# Tyndall Air Force Base in Panama City, FL

More than 200 homes Speed, strength and beauty



Distant .

TUNE

TANDALL NCO ACADEM



**NOVABRIK** Smooth: 8"x4"x2½" Split: 8"x4"x2½" EXTERIOR CORNER BLOCK Smooth: 4"x4"x8" Split: 4"x4"x6" INTERIOR CORNER BLOCK Smooth: 4"x4"x8" Split: 4"x4"x6"



UNITS

WAINSCOT CAP Smooth: 8"x5"x4" Split: 8"x5"x4"

#### NOVABRIK

BULLNOSE Smooth: 8"x5"x4" WINDOW SILL Universal: 15¾"x4"x2½"

STARTER STRIP PVC, 8' CORNER STRIP Galvanized Steel, 4' WINDOW TRIM PVC, 8'



| ARLINGTON BLEND              | CHARCO<br>SMOOTH      | DAL<br>SPLIT        | WALNUT               |
|------------------------------|-----------------------|---------------------|----------------------|
| COLONIAL RED<br>SMOOTH SPLIT | SMOKEY MOUN<br>