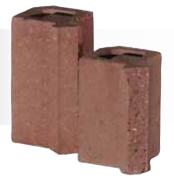

# Tyndall Air Force Base in Panama City, FL

More than 200 homes Speed, strength and beauty

Distant .

TUNE

TANDALL NCO ACADEM

**NOVABRIK** Smooth: 8"x4"x2½" Split: 8"x4"x2½" EXTERIOR CORNER BLOCK Smooth: 4"x4"x8" Split: 4"x4"x6" INTERIOR CORNER BLOCK Smooth: 4"x4"x8" Split: 4"x4"x6"