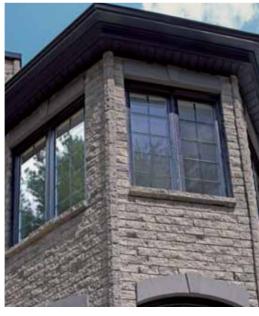

# CHANGE THE LOOK OF YOUR HOME! FROM VINYL SIDING TO MASONRY NOVABRIK, THE TRENDY SOLUTION

Do like this satisfied customer:

Mr Don Sargent Simpsonville, SC

In a blink of an eye he changed his vinyl siding into a great masonry home and added \$ 36'000 value

Project: Transform a vinyl house into a BRICK HOUSE and this with no mortar and brick ledge.

Mr Sargent invested \$ 15'000 by replacing vinyl with NOVABRIK:

Value of Mr Sargent house (with vinyl siding): Value of Mr Sargent house with NOVABRIK: Cost of the project: Return of the Investment: \$ 199'000 \$ 235'000 \$ 15'000 \$ 21'000