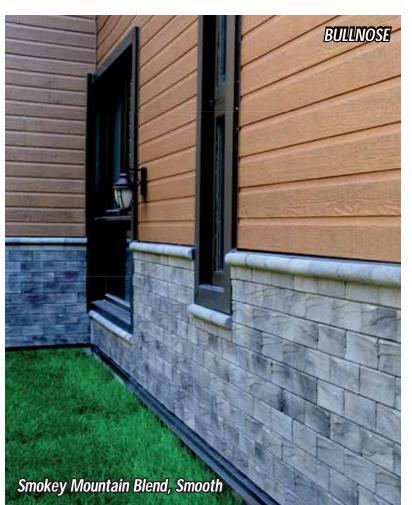

#### NOVABRIK

BULLNOSE Smooth: 8"x5"x4" WINDOW SILL Universal: 15¾"x4"x2½"

STARTER STRIP PVC, 8' CORNER STRIP Galvanized Steel, 4' WINDOW TRIM PVC, 8'

| ARLINGTON BLEND              | CHARCO<br>SMOOTH      | DAL<br>SPLIT        | WALNUT               |
|------------------------------|-----------------------|---------------------|----------------------|
| COLONIAL RED<br>SMOOTH SPLIT | SMOKEY MOUN<br>SMOOTH | TAIN BLEND<br>SPLIT | HARVEST BL<br>SMOOTH |
| MARBLE WHITE                 | ASPEN GRAY            |                     | DESERT SA            |
|                              | SMOOTH                | SPLIT               | SMOOTH               |