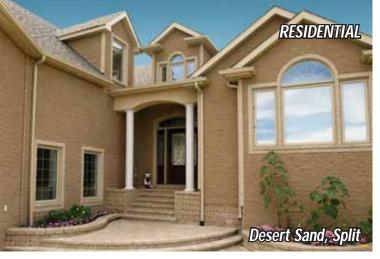

tanless brick siding











#### NOVABRIK YOUR PROJECT ! REMODEL YOUR HOME NOW !

# CHANGE THE LOOK OF YOUR HOME! FROM VINYL SIDING TO MASONRY NOVABRIK, THE TRENDY SOLUTION



Do like this satisfied customer:

Mr Don Sargent Simpsonville, SC

In a blink of an eye he changed his vinyl siding into a great masonry home and added \$ 36'000 value



Project: Transform a vinyl house into a BRICK HOUSE and this with no mortar and brick ledge.

Mr Sargent invested \$ 15'000 by replacing vinyl with NOVABRIK:

Value of Mr Sargent house (with vinyl siding): Value of Mr Sargent house with NOVABRIK: Cost of the project: Return of the Investment: \$ 199'000 \$ 235'000 \$ 15'000 \$ 21'000





## Follow the TREND

### Prefer NOVABRIK

Smokey Mountain Blend, Split









## EXCEPTIONAL Versatility









#### Details for ALL PROJECTS









# Tyndall Air Force Base in Panama City, FL

More than 200 homes Speed, strength and beauty



Distant .

TUNE

TANDALL NCO ACADEM



**NOVABRIK** Smooth: 8"x4"x2½" Split: 8"x4"x2½" EXTERIOR CORNER BLOCK Smooth: 4"x4"x8" Split: 4"x4"x6" INTERIOR CORNER BLOCK Smooth: 4"x4"x8" Split: 4"x4"x6"



UNITS

WAINSCOT CAP Smooth: 8"x5"x4" Split: 8"x5"x4"

#### NOVABRIK

BULLNOSE Smooth: 8"x5"x4" WINDOW SILL Universal: 15¾"x4"x2½"

STARTER STRIP PVC, 8' CORNER STRIP Galvanized Steel, 4' WINDOW TRIM PVC, 8'



| ARLINGTON BLEND              | CHARCO<br>SMOOTH      | DAL<br>SPLIT        | WALNUT               |
|------------------------------|-----------------------|---------------------|----------------------|
| COLONIAL RED<br>SMOOTH SPLIT | SMOKEY MOUN