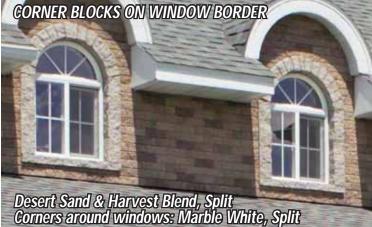

# Tyndall Air Force Base in Panama City, FL

More than 200 homes Speed, strength and beauty

Distant .

TUNE

TANDALL NCO ACADEM

**NOVABRIK** Smooth: 8"x4"x2½" Split: 8"x4"x2½" EXTERIOR CORNER BLOCK Smooth: 4"x4"x8" Split: 4"x4"x6" INTERIOR CORNER BLOCK Smooth: 4"x4"x8" Split: 4"x4"x6"