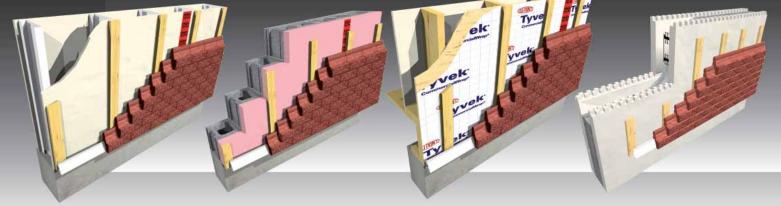

SPLIT

END

SPLIT

CAN BE INSTALLED ON VARIOUS TYPES OF STRUCTURES

STEEL STUD WALL

CMU

WOOD STRUCTURE

ICF