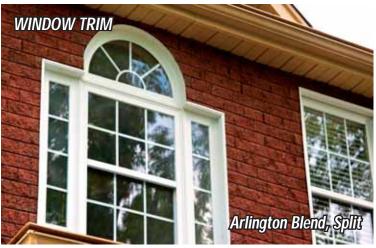

#### NOVABRIK

BULLNOSE Smooth: 8"x5"x4" WINDOW SILL Universal: 15¾"x4"x2½"

STARTER STRIP PVC, 8' CORNER STRIP Galvanized Steel, 4' WINDOW TRIM PVC, 8'

| ARLINGTON BLEND              | CHARCO<br>SMOOTH      | DAL<br>SPLIT        | WALNUT               |
|------------------------------|-----------------------|---------------------|----------------------|
| COLONIAL RED<br>SMOOTH SPLIT | SMOKEY MOUN<br>SMOOTH | TAIN BLEND<br>SPLIT | HARVEST BL<br>SMOOTH |
| MARBLE WHITE                 | ASPEN GRAY            |                     | DESERT SA            |
|                              | SMOOTH                | SPLIT               | SMOOTH               |