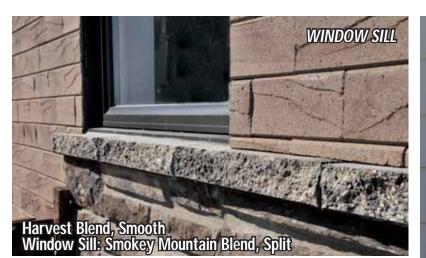

#### NOVABRIK

BULLNOSE Smooth: 8"x5"x4" WINDOW SILL Universal: 15¾"x4"x2½"

STARTER STRIP PVC, 8' CORNER STRIP Galvanized Steel, 4' WINDOW TRIM PVC, 8'

| ARLINGTON BLEND              | CHARCO<br>SMOOTH      | DAL<br>SPLIT        | WALNUT               |
|------------------------------|-----------------------|---------------------|----------------------|
| COLONIAL RED<br>SMOOTH SPLIT | SMOKEY MOUN<br>SMOOTH | TAIN BLEND<br>SPLIT | HARVEST BL<br>SMOOTH |
| MARBLE WHITE                 | ASPEN GRAY            |                     | DESERT SA            |
|                              | SMOOTH                | SPLIT               | SMOOTH               |